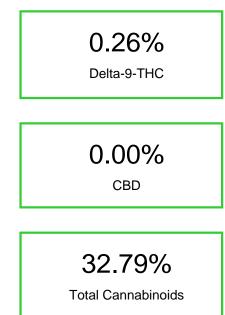

# Cannabinoid Profile by HPLC

| Cannabinoid                                                                        | % wt  | mg/g   |
|------------------------------------------------------------------------------------|-------|--------|
| CBGA                                                                               | 0.11  | 1.1    |
| THCVa                                                                              | 0.42  | 4.2    |
| Delta-9-THC                                                                        | 0.259 | 2.59   |
| THCA                                                                               | 32.0  | 319.96 |
| Total Cannabinoids                                                                 | 32.79 | 327.8  |
| Calculated Total THC                                                               | 28.32 | 283.19 |
| Calculated CBD Yield                                                               | 0.00  | 0.00   |
| Calculated Total THC = Delta-9-THC + 0.8<br>Calculated Maximum CBD Yield = CBD + 1 |       |        |