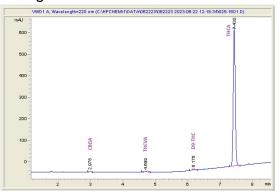

#### Chromatogram

## T4.5

Sample Submitted: 06-22-2023; Report Date: 06-28-2023

THCV Delta- THCA

9-THC

0.42 0.259 31.996

а

CBGA

0.11

**Cannabinoid Profile** 

Marin Analytics, LLC 250 Bel Marin Keys Blvd, Suite D4 Novato, CA 94949

833-321-TEST / info@marinanalytics.com

Sara Biancald

Sara Biancalana Chief Scientist

This sample has been tested by Marin Analytics, LLC using valid testing methodologies and a quality system. Values reported relate only to the sample tested. Marin Analytics, LLC makes no claims as to the efficacy, safety, or other risks associated with any detected or non-detected levels of any compounds reported herein. This Certificate shall not be reproduced except in full without the written approval of Marin Analytics, LLC.